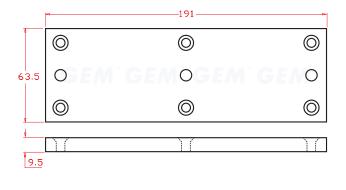

The bracket is installed on wood doors left for armature plate

**500BP** For Standard series magnet

Unit:mm

**300BP** For Mini series magnet